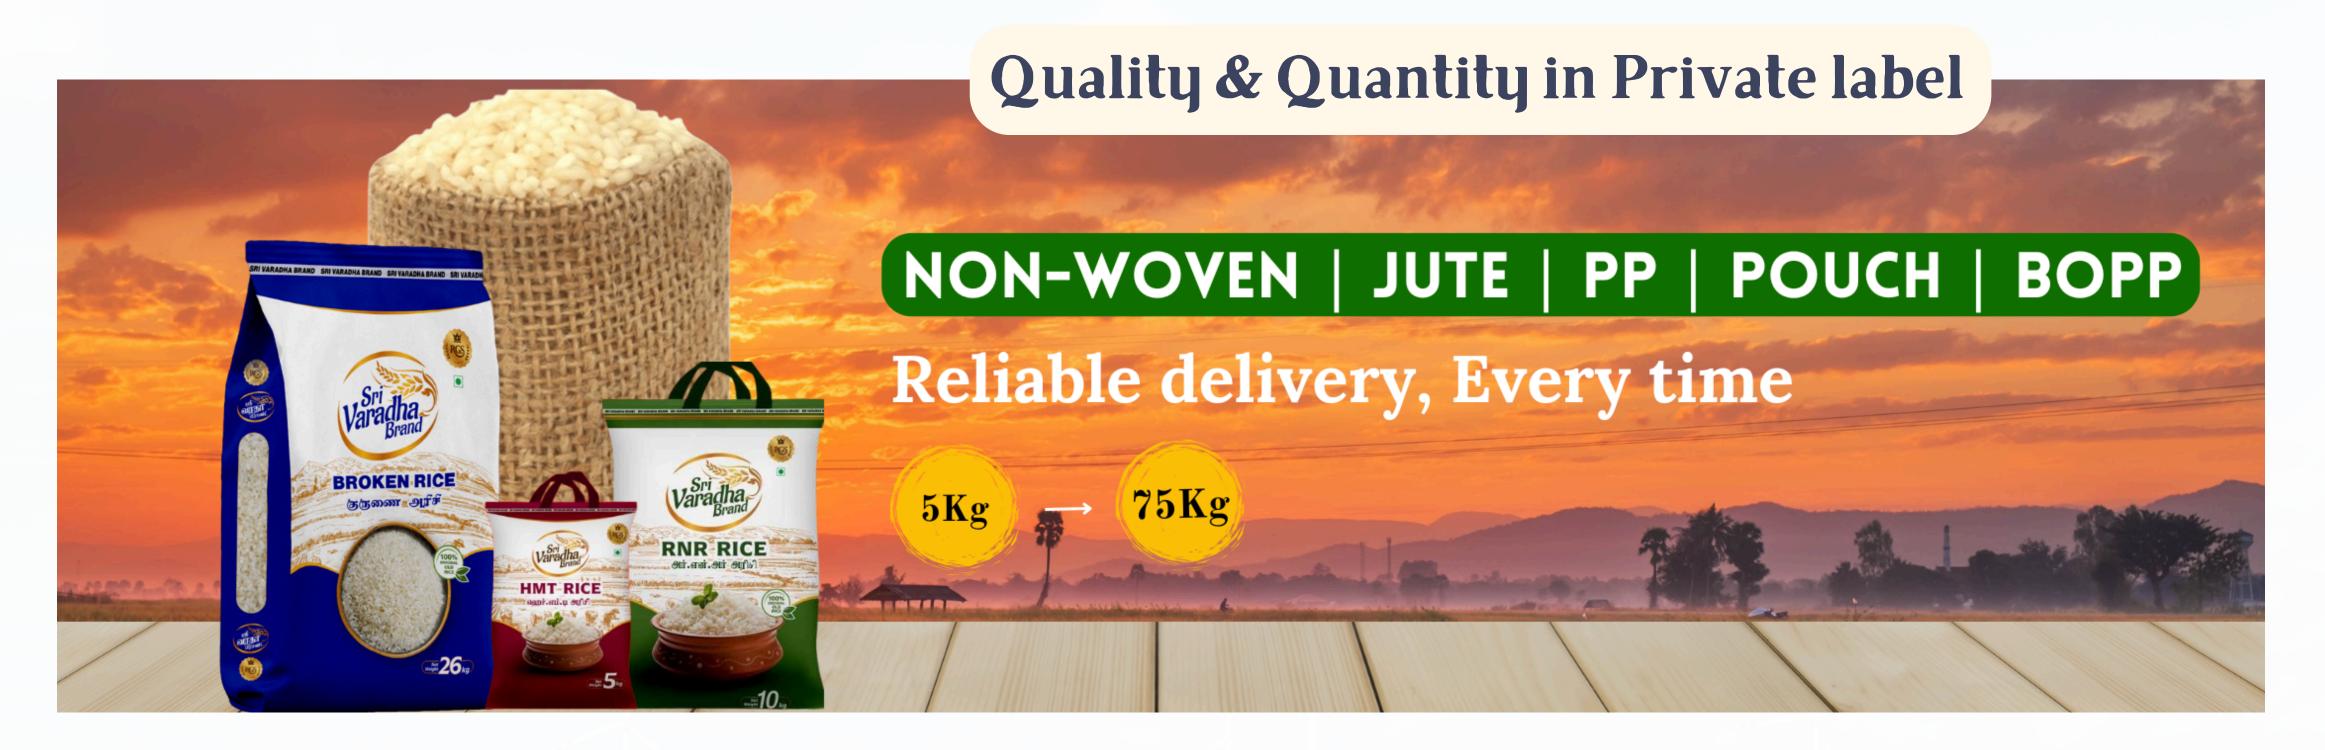

# Customizable Packaging

Our customized packaging solutions cater to the unique requirements of our clients, ensuring your rice products are packaged to perfection. We focus on providing high-quality, bespoke packaging that meets international standards and enhances the appeal of your exports